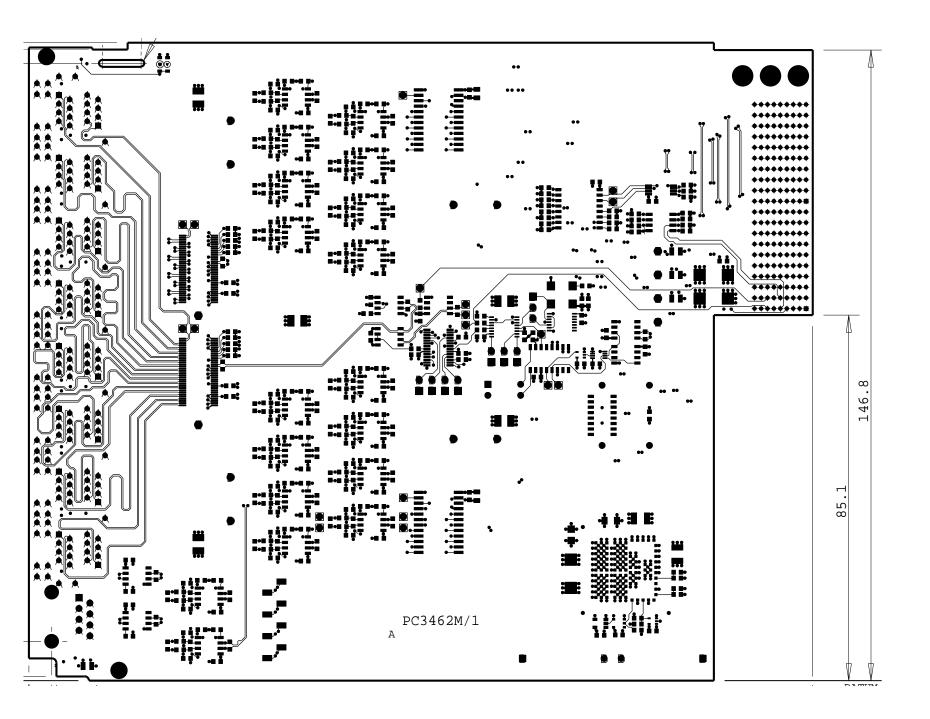

## ASSEMBLY NOTES

TOP TRACKS

6. COPPER FILL MAY BE ADDED SOLDER PASTE MASTERS, AMAILARIE, EGR ASSEMBLY TOP SOLDER PASTE - PC3462M/1 O FACE BOTTOM SOLDER PASTE - PC3462M/1 P FACE BOTTOM ASSEMBLY DRG. AVAILABLE - A2-TE-0156

- 1. ENSURE CORRECT ORIENTATION OF COMPONENTS 8. SOLDER RESIST VISIBLE WHERE POSSIBLE.
- 2. MOUNT GROUND BARS AS HIGH OFF OF THE BOA COMPONENT IDENT.

## 10. RELEASE

| PC3462M |                        |
|---------|------------------------|
|         | LAYI                   |
| LAYER   | DESCRIPTION            |
| M       | COMPONENT IDENT TOP    |
| K       | SOLDER RESIST -TOP     |
| A       | TOP TRACKS             |
| В       | GND/POWER1 PLANE       |
| С       | INNER TRACKS 1         |
| D       | POWER PLANE            |
| E       | INNER TRACKS 2         |
| F       | INNER TRACKS 3         |
| G       | GND PLANE              |
| Н       | INNER TRACKS 4         |
| I       | GND/POWER2 PLANE       |
| J       | BOTTOM TRACKS          |
| L       | SOLDER RESIST - BOTTOM |
| N       | COMPONENT IDENT BOTTO  |